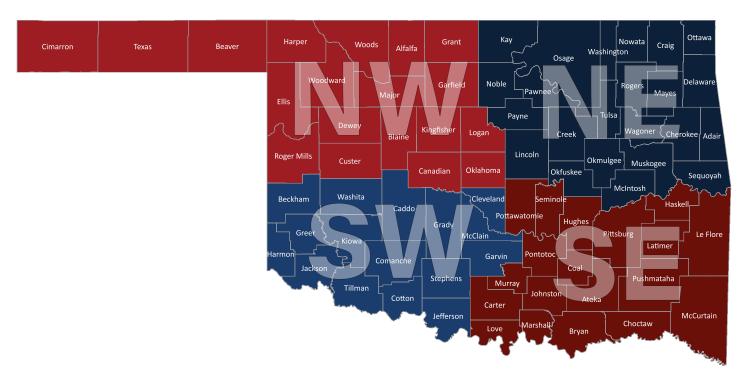

## 2024 Outstanding Law Enforcement Officer of the Year - Regional Map

### **NW REGION**

Alfalfa Garfield **Texas** Grant Woods Beaver Blaine Harper Woodward Kingfisher Canadian Cimarron Logan Custer Major Oklahoma Dewey **Ellis** Roger Mills

#### **NE REGION**

Adair McIntosh Pawnee Cherokee Muskogee Payne Craig Noble Rogers Creek Sequoyah Nowata Okfuskee Tulsa Delaware Okmulgee Kay Wagoner Lincoln Osage Washington Mayes Ottawa

#### **SW REGION**

Tilman Beckham Greer Caddo Washita Harmon Cleveland Jackson Jefferson Comanche Cotton Kiowa Garvin McClain Grady Stephens

#### **SE REGION**

| Atoka   | Johnston  | Pittsburg    |
|---------|-----------|--------------|
| Bryan   | Latimer   | Pontotoc     |
| Carter  | Le Flore  | Pottawatomie |
| Choctaw | Love      | Pushmataha   |
| Coal    | Marshall  | Seminole     |
| Haskell | McCurtain |              |
| Huahes  | Murray    |              |